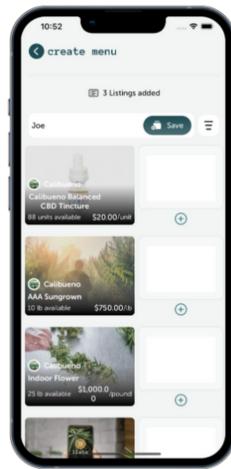

#### B2B Marketplace

Listo is a secure cannabis sourcing app that quickly brings sellers and buyers together in real time with simple sample fulfillment.

# We're LIVE!

- Custom marketplace for your ecosystem
- Online Menus & QR Codes for sales reps
- In-Depth Buyer Profiles
- Sample Evaluations
- Automated Invoicing and Purchase Orders
- Messaging Portal
- Automate Compliance (we sync with METRC!)