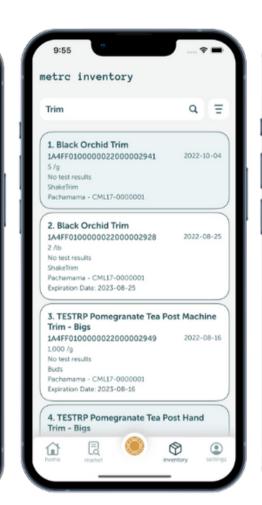

# We're LIVE!

- Custom marketplace for your ecosystem
- Online Menus & QR Codes for sales reps
- In-Depth Buyer Profiles
- Sample Evaluations
- Automated Invoicing and Purchase Orders
- Messaging Portal
- Automate Compliance (we sync with METRC!)