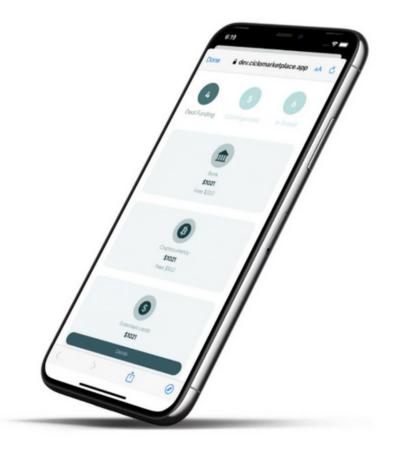

#### TRANSPARENCY BRAND PORTAL

The Chaski transparency portal provides a centralized platform for licensed cannabis operators and brands to monitor and manage their products in real-time. Through this portal, operators can view real-time data on their cannabis and non-cannabis product intakes, testing results, packaging, and sales.

#### **BUILDING ECOSYSTEM**

We onboard two ways: Suppliers with their partners or individual suppliers with referrals.

As a platform that is designed to increase trust, this process helps us bring transparent and collaborative actors into the ecosystem.