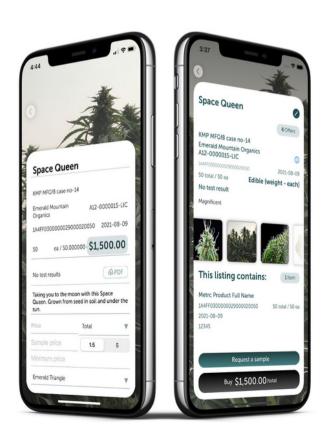

#### B2B Marketplace

Listo is a secure cannabis sourcing app that quickly brings sellers and buyers together in real time with simple sample fulfillment.

# We're LIVE!

- Custom marketplace for your ecosystem
- Online Menus & QR Codes for sales reps
- In-Depth Buyer Profiles
- Sample Evaluations
- Automated Invoicing and Purchase Orders
- Messaging Portal
- Automate Compliance (we sync with METRC!)